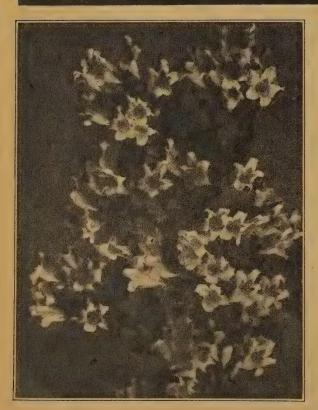

### SUMMER FLOWERING CUSHION

(MY LADY)—Hardy early flowering with wonderful delicate apricot buds that open into perfectly formed fully double warm yellow. Early and dependable, excellent in combination with Delphinium. Number 1A483, 40¢ each; 2 for 75¢; 6 for \$1.95.